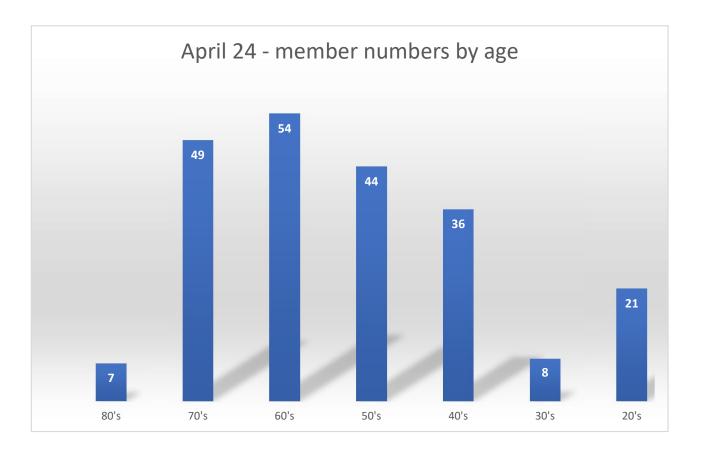

1 Overall membership numbers have stood up well since Covid/lockdowns finished.

- 2 Members continue to be our greatest marketing tool. They 'sell' the club without realising it!
- 3 The April/May Special Offer in 2023 attracted 14 new members across all membership groups
- 4 New membership groups (to be voted on) are Young Adult and Pickleball
- 5 Mudeford Wood are using our courts during April, whilst theirs are resurfaced They have been very complimentary about the club, and 3 of them plan to become full time members

6 In the next membership year - 7 current Adults will move into Over 65's, and 7 current juniors will move out of their group.