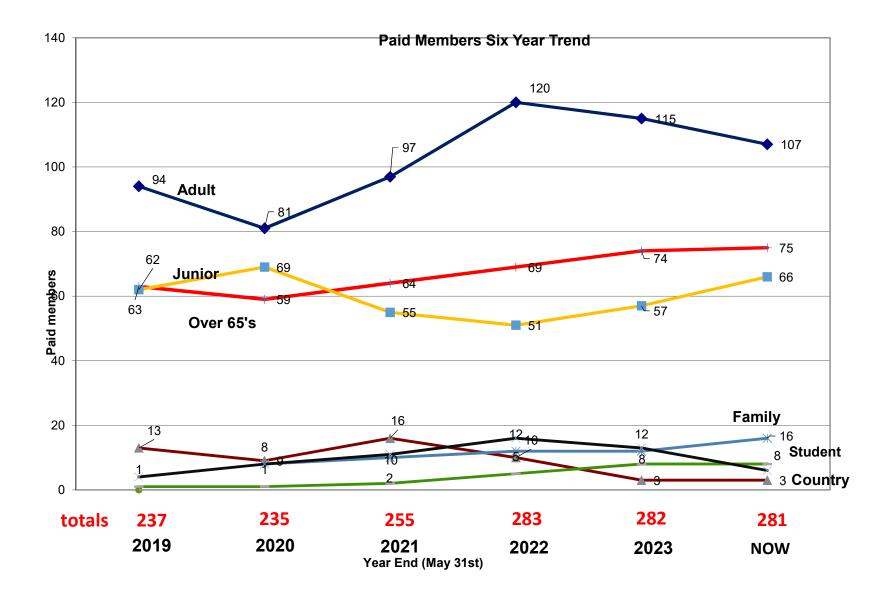

1 Overall membership numbers have stood up well since Covid/lockdowns finished.

- 2 Members continue to be our greatest marketing tool. They 'sell' the club without realising it!
- 3 The April/May Special Offer in 2023 attracted 14 new members across all membership groups
- 4 New membership groups (to be voted on) are Young Adult and Pickleball
- 5 Mudeford Wood are using our courts during April, whilst theirs are resurfaced They have been very complimentary about the club, and 3 of them plan to become full time members